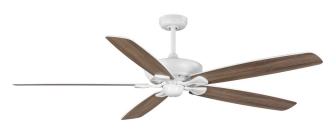

## Kennedale

### Ceiling Mounted · Damp Location Listed

#### **Description:**

Kennedale is the perfect ceiling fan for cooling large spaces inside or out. Classically-styled with UV-protected, faux wood-finished reversible blades, Kennedale offers a substantial look for traditional and transitional style settings with an open floor plan or large porch. The 72-inch damp-rated DC motor fan includes a six-speed full-function handheld remote. Compatible with a universal light kit.

#### **Specifications:**

- · Ideal for a great room or porch
- · Perfect for transitional and traditional style settings
- 5 reversible plywood UV-protected blades coated in a driftwood or matte white finish with crisp satin white accents
- · Compatible with a universal light kit (not included)
- · Includes a 6-speed full-function handheld remote control with light control capabilities
- · Energy-efficient DC motor
- · Measures 72-inch diameter by 18-inch height
- Includes one 6-inch down rod to adjust for a variety of ceiling heights
- · Certifications/Ratings: ETLus, Damp Location Listed, Title 20
- Our Limited Lifetime Warranty guarantees your complete satisfaction with your purchase and includes professional after-sales customer service
- · Canopy covers a standard 4" recessed outlet box: 6.3 in W., 2 in ht., 6.3 in depth
- · Mounting Bracket
- 80 in of wire supplied

#### **Dimensions:**

Diameter: 72 in Height: 18 in