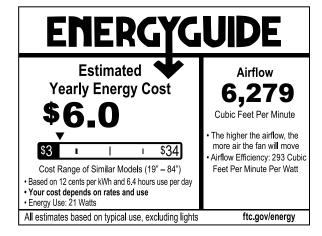

#### **Performance:**

| Input Voltage | 120 VAC                    |
|---------------|----------------------------|
| Warranty      | Limited Lifetime Warranty  |
| Labels        | ETLus Damp Location Listed |
|               | DC motor                   |